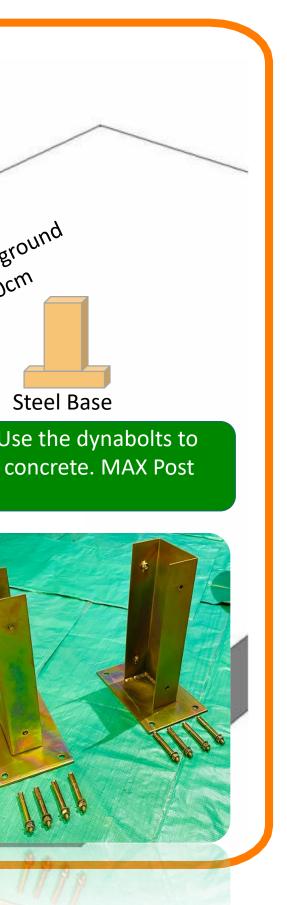

Posts height 2.5m Maximum

to achieve more than 2.5m installed post height.

## CARPORTS AND OUTDOORS

Cut the posts here to reduce the posts height. Before installing on the steel base