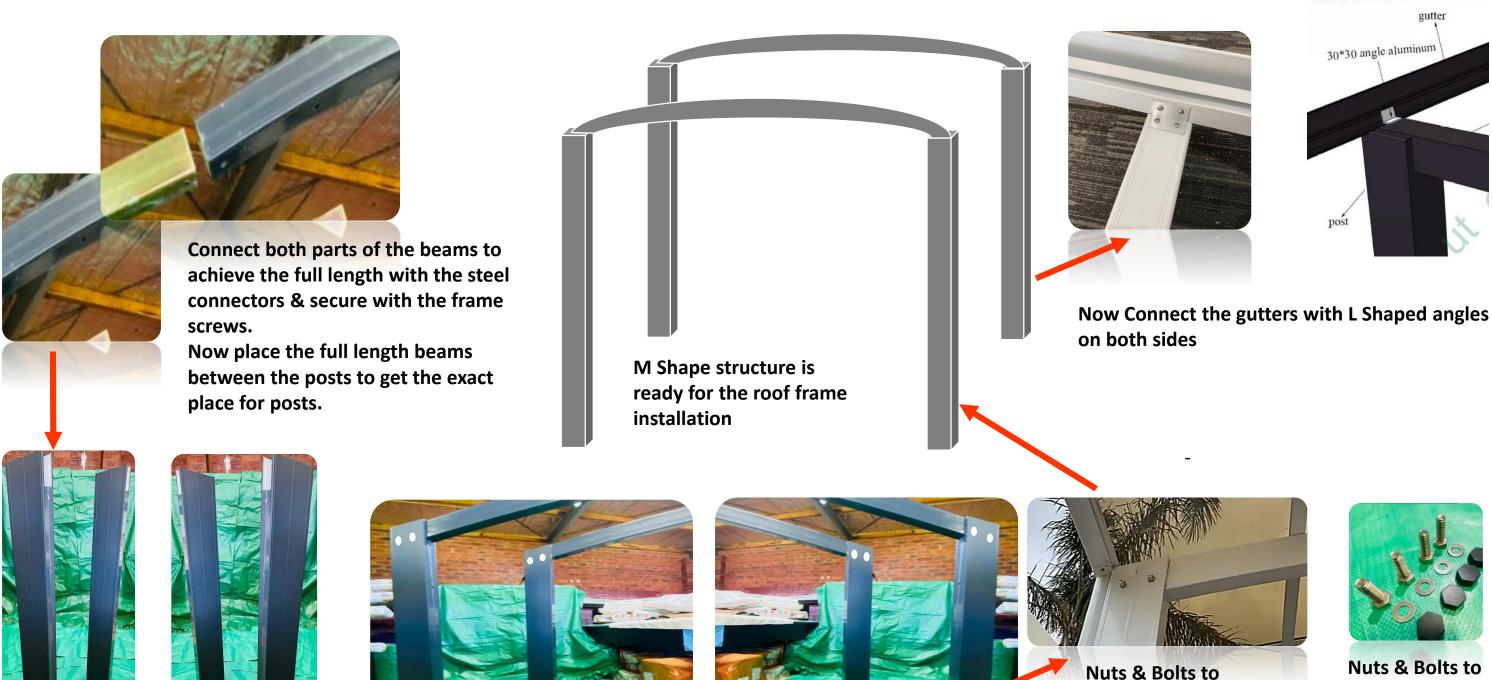

## ADD LUXURY TO YOUR HOME

secure Beams

**Left Posts** Cut for the beam facing inside

Once the posts are secured with dynabolts or buried in the ground now place the beams in the pre cut space in the posts and secure with provided nuts & bolts

secure Posts

Gutter Joint Cover: It will go inside the gutter, on the joint after applying SILICONE and secure with 2 screws from outside.