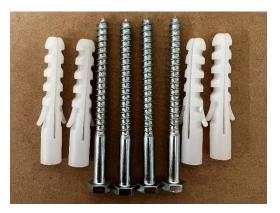

## Carports and Outdoors M

Accessories List

Main Beam Cap x 2

Drain Pipe Elbow x 2

Front Eave Cap x 2

Gutter Cap x 2

Drain Pipe Connector & Clamps

Dynabolts for Steel Base