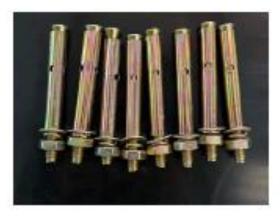

## Carports and Outdoors M

Accessories List

Main Beam Cap x 2

Drain Pipe Elbow x 2

Front Eave Cap x 2

Gutter Cap x 2

Drain Pipe Connector & Clamps

Dynabolts for Steel Base

## **Option: 2 - Install on the concrete slab**

In this type of installation, please use the steel bases provided with the dynabolts and then install the posts on top of these bases.

Please make sure concrete slab is strong enough to hold the carport.