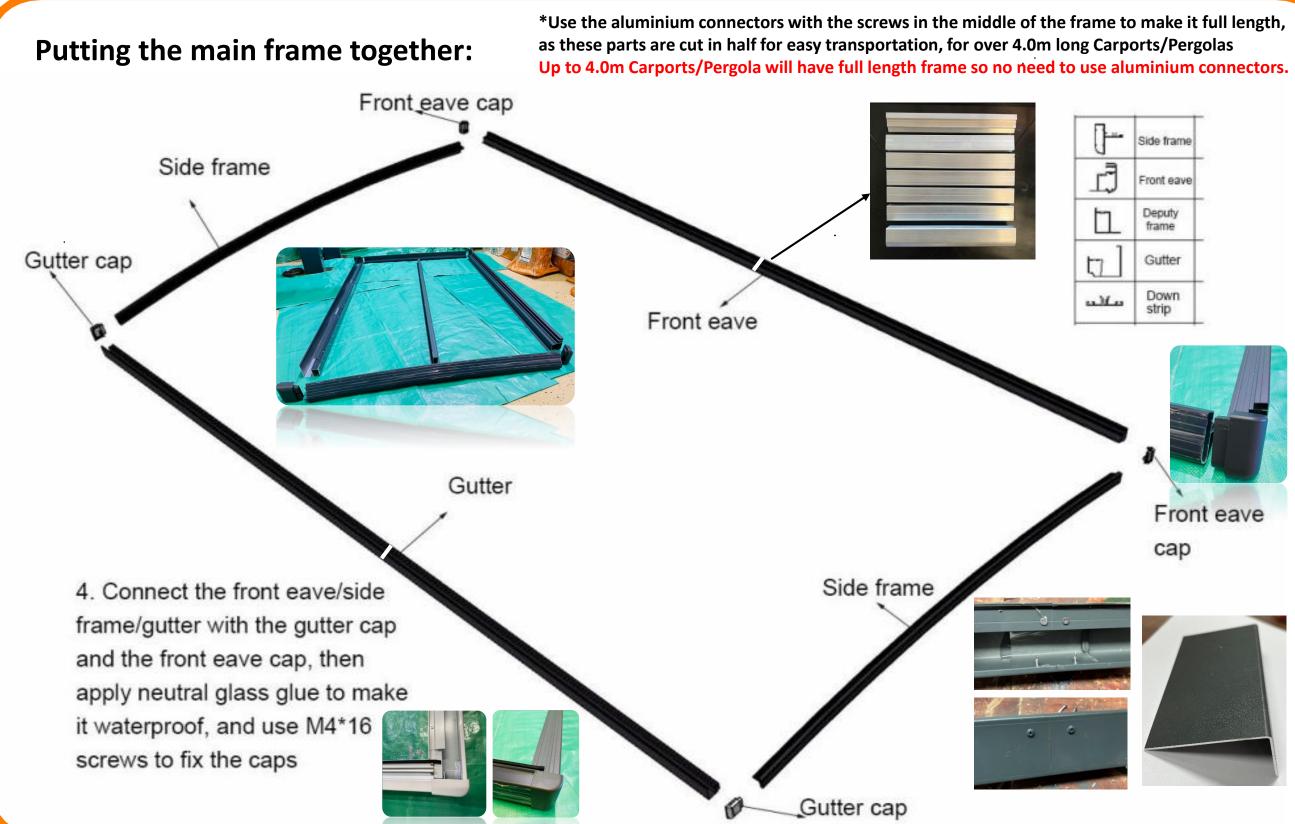

secure Posts

Gutter Joint Cover: It will go inside the gutter, on the joint after applying SILICONE and secure with 2 screws from outside.