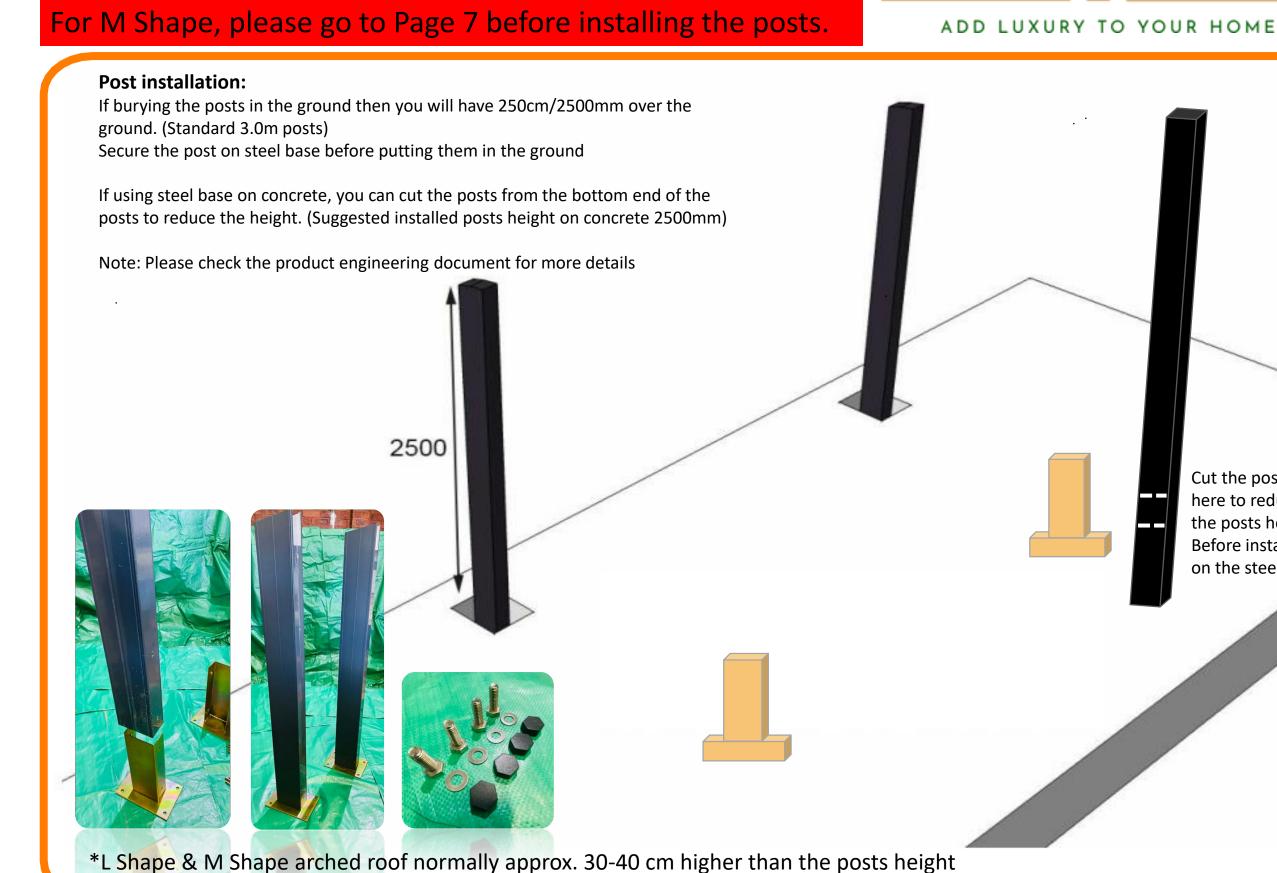

## ADD LUXURY TO YOUR HOME

## **Option: 1- Bury the posts in the** ground

In this type of installation, dig a 60x60cm space and bury minimum 60cm posts and fill with the concrete. Leave them to dry for at least 24 hours.

If you are in strong wind areas, please follow the product engineering and/or consult with a professional installer.

## Note: Please check the product engineering document for more details

## **Option: 2 - Install on the concrete slab**

In this type of installation, please use the steel bases provided with the dynabolts and then install the posts on top of these bases.

Please make sure concrete slab is strong enough to hold the carport.

Posts height 2.5m Maximum









to achieve more than 2.5m installed post height.



# step two 2

## CARPORTS AND OUTDOORS





Cut the posts here to reduce the posts height. Before installing on the steel base



## Page 7: This Page is For M Shape Double Carports only

# CARPORTS AND OUTDOORS

## ADD LUXURY TO YOUR HOME



secure Beams

**Left Posts** Cut for the beam facing inside



Once the posts are secured with dynabolts or buried in the ground now place the beams in the pre cut space in the posts and secure with provided nuts & bolts

secure Posts







Gutter Joint Cover: It will go inside the gutter, on the joint after applying SILICONE and secure with 2 screws from outside.



# step five 5

## Carports and Outdoors ADD LUXURY TO YOUR HOME





Gutter

Down strip

6. Insert the down strip into the pre-punched slots of the deputy frame, and fix with 4\*16 screws

Gutter cap







# step eight 8



A