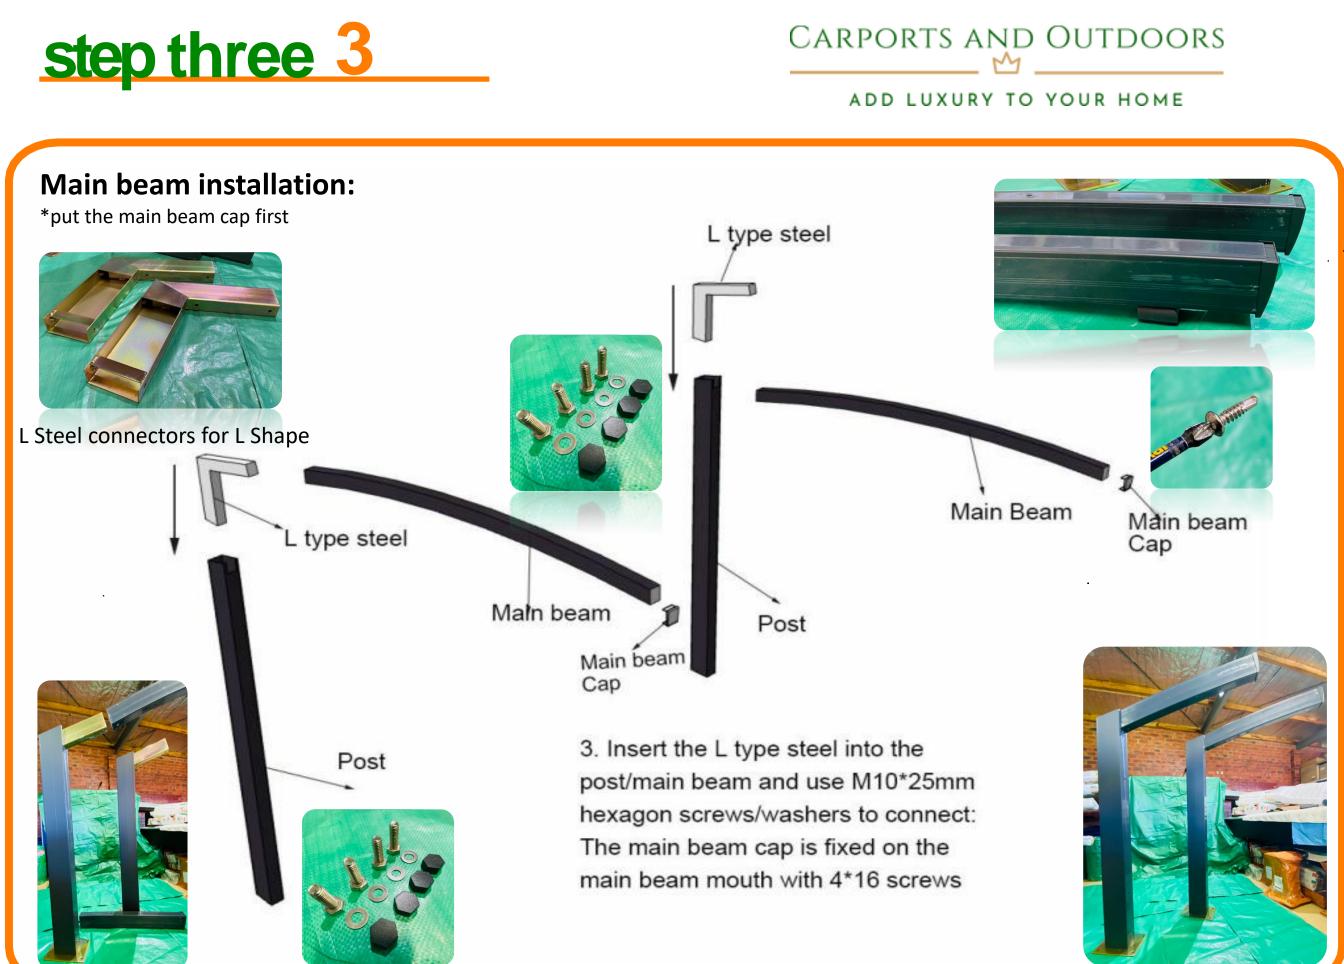

## ADD LUXURY TO YOUR HOME

secure Beams

**Left Posts** Cut for the beam facing inside

Once the posts are secured with dynabolts or buried in the ground now place the beams in the pre cut space in the posts and secure with provided nuts & bolts