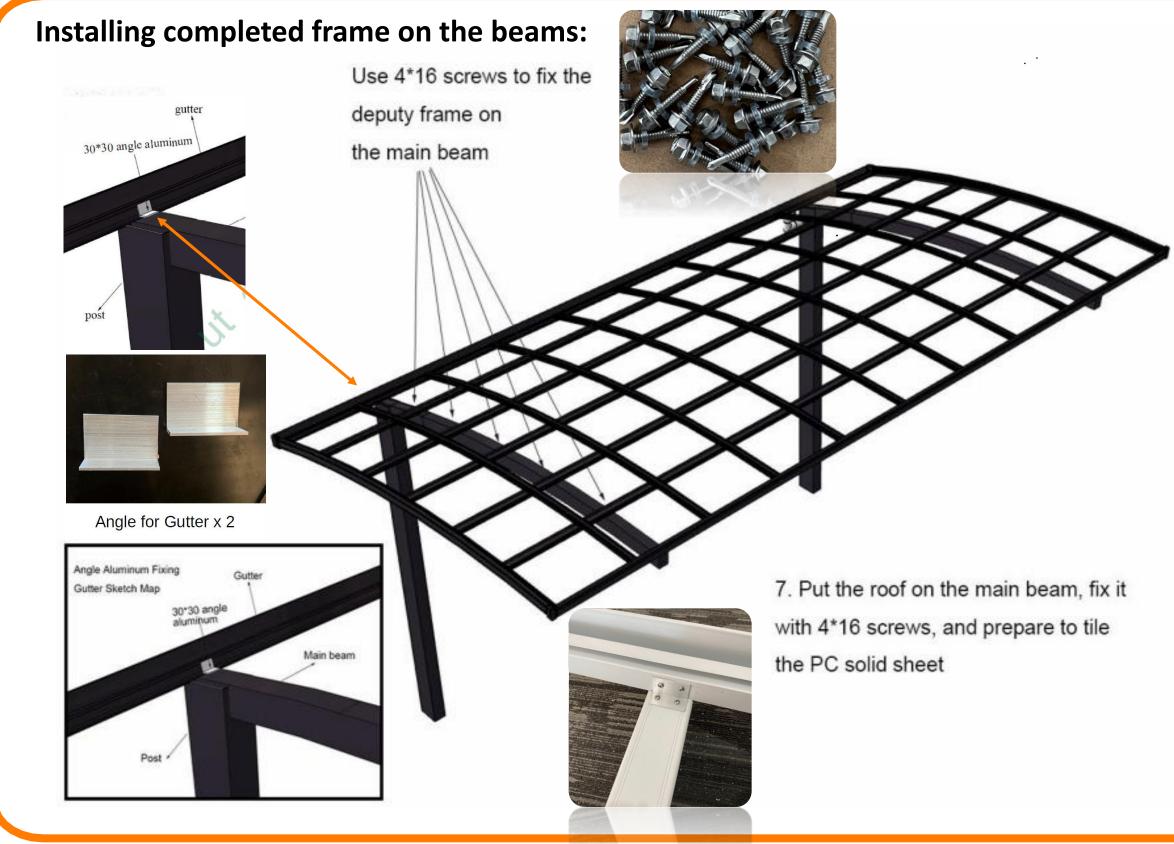

Screws To connect roof frame To Beams

Small Screws For Frame

Bolts & Washers for Post & Beam

Long Screws on upper strip To join Strips & Deputy Frame

Fat Screws For Sheets

Bolt's Cap

Angle for Gutter x 2

Front eave, deputy frame & gutter connector, secure with frame screws

## ADD LUXURY TO YOUR HOME

secure Beams

**Left Posts** Cut for the beam facing inside

Once the posts are secured with dynabolts or buried in the ground now place the beams in the pre cut space in the posts and secure with provided nuts & bolts