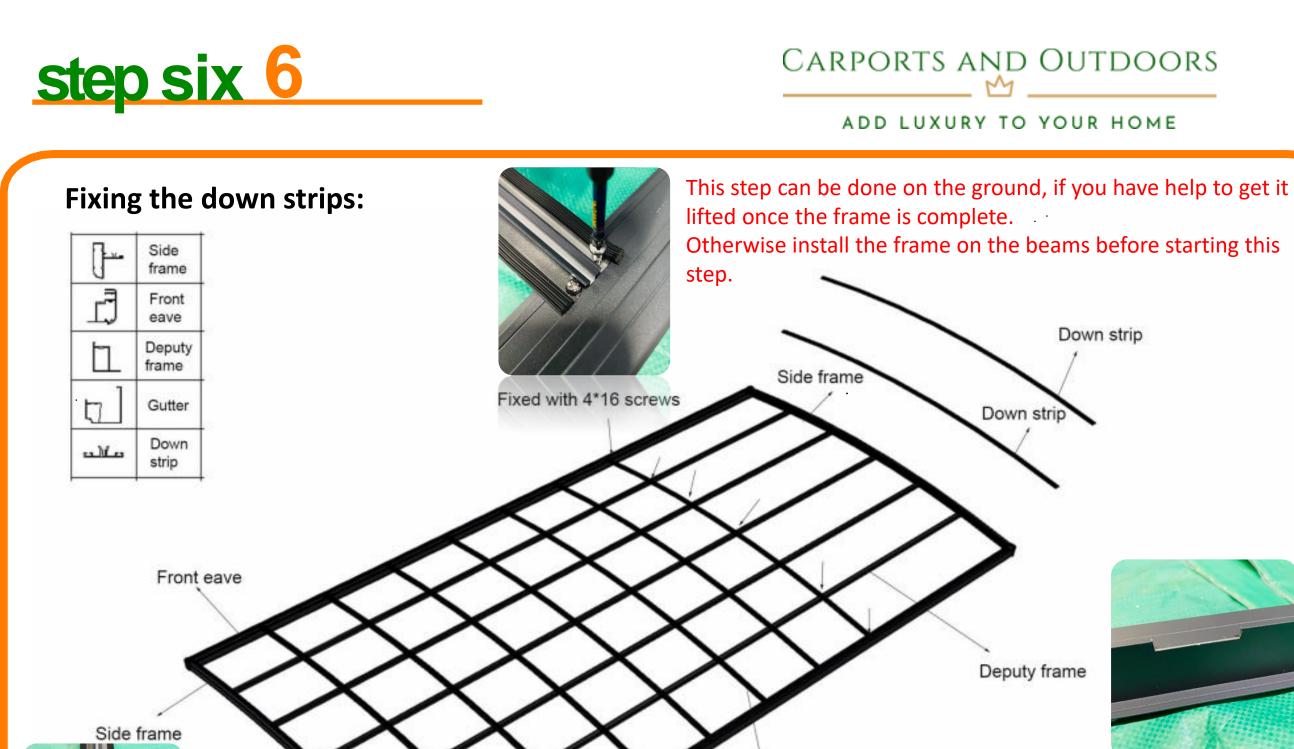

## Carports and Outdoors ADD LUXURY TO YOUR HOME

Gutter

Down strip

6. Insert the down strip into the pre-punched slots of the deputy frame, and fix with 4\*16 screws

Gutter cap