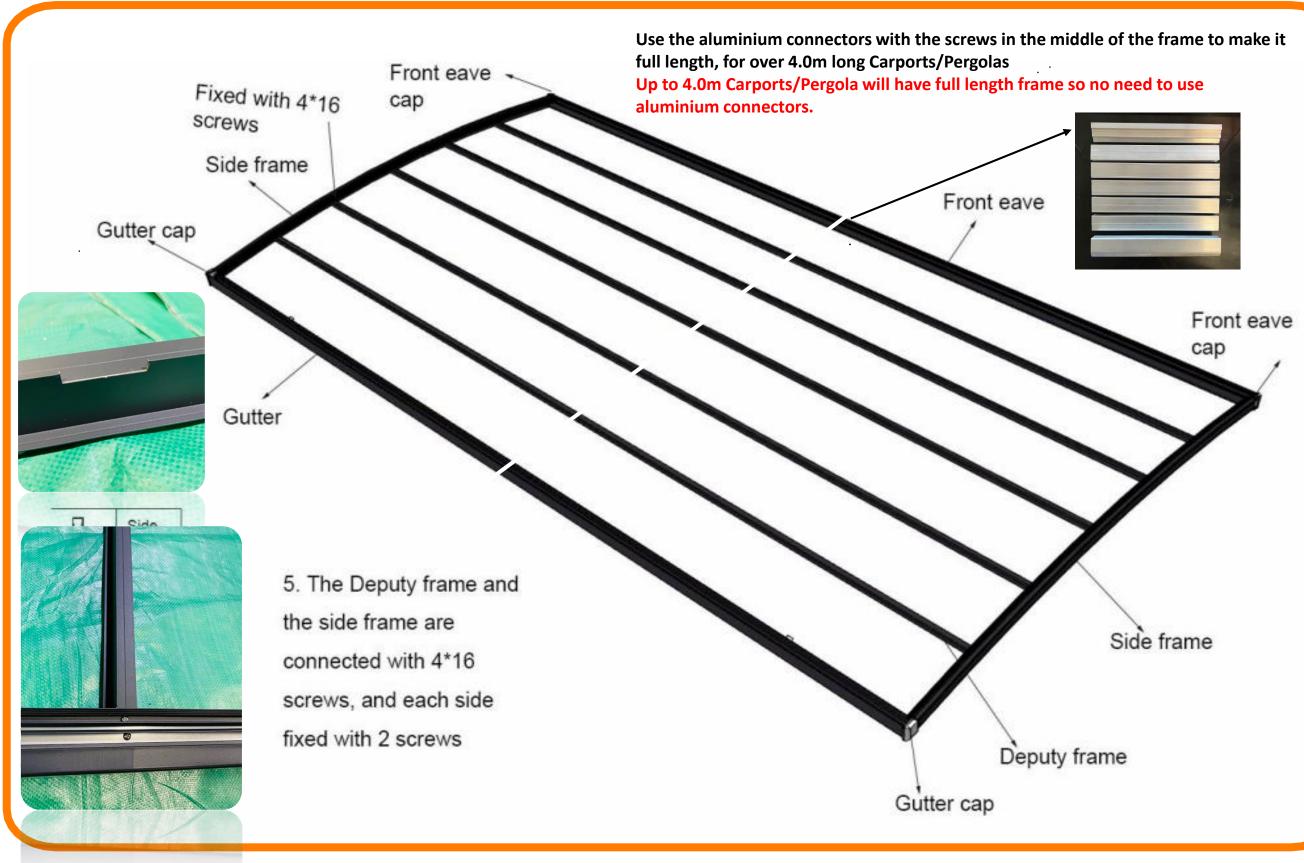

# step five 5

## Carports and Outdoors ADD LUXURY TO YOUR HOME

Gutter

Down strip

6. Insert the down strip into the pre-punched slots of the deputy frame, and fix with 4\*16 screws

Gutter cap