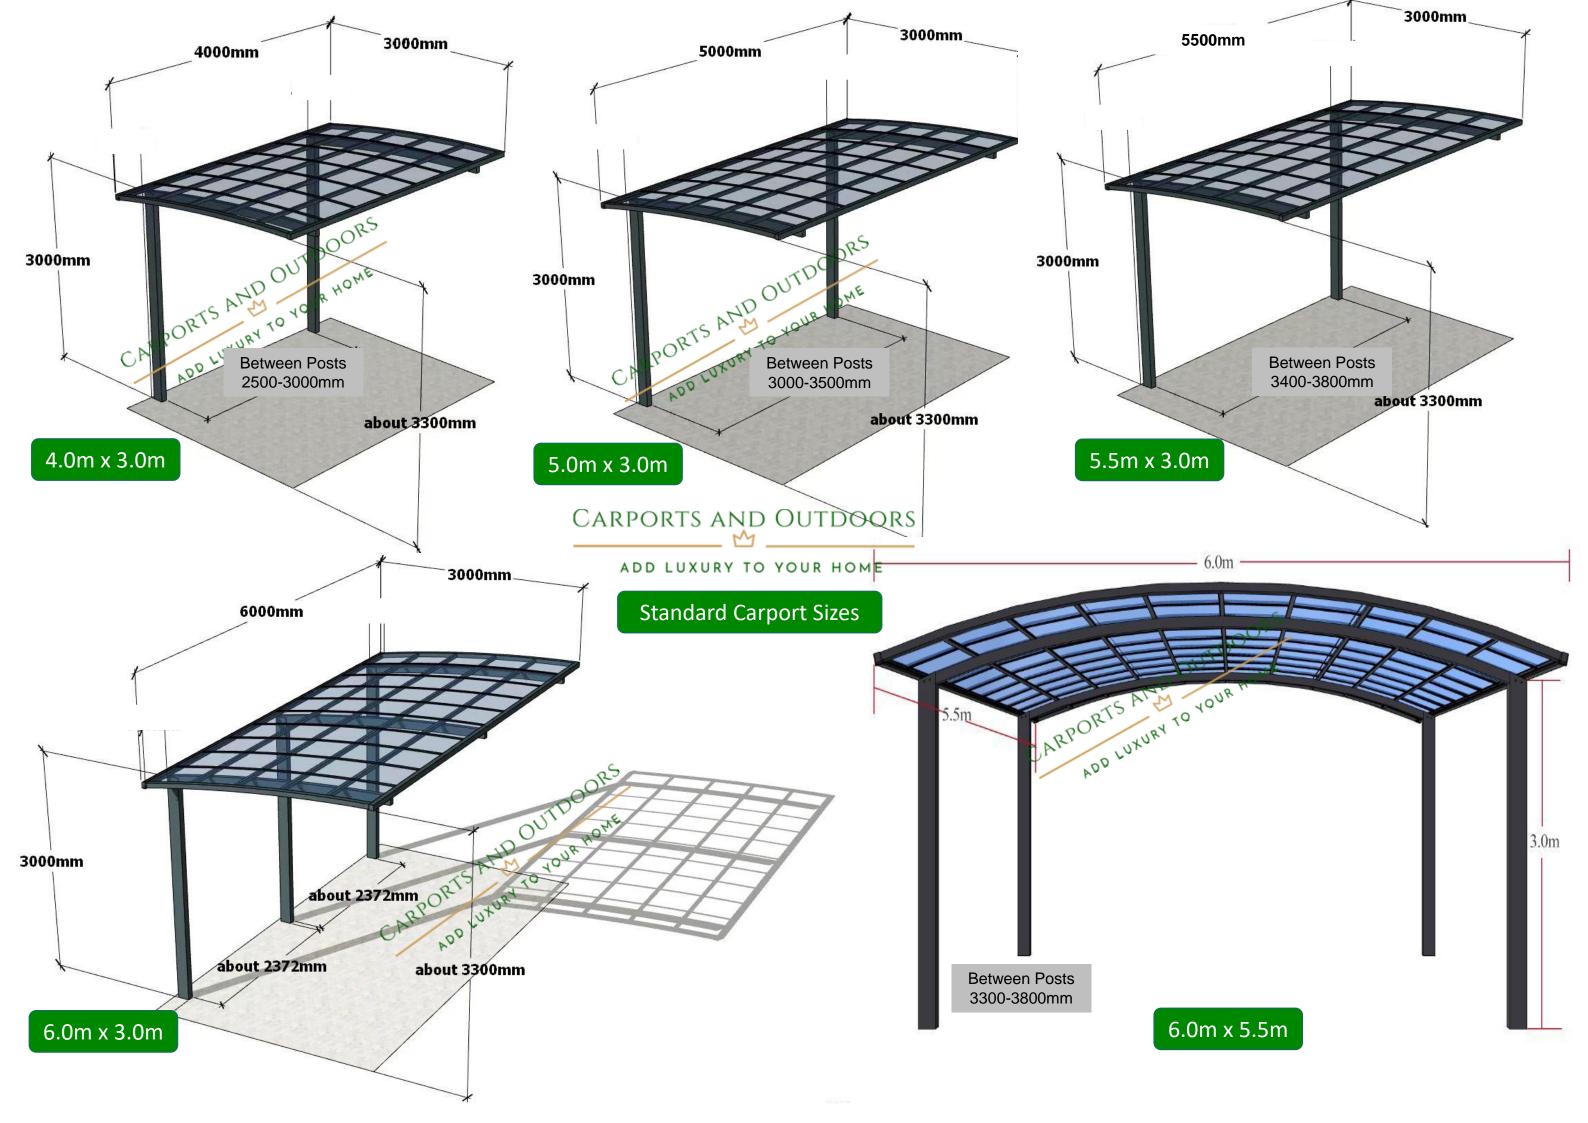

## Quick 10 step Installation guide

## Main Parts:

Posts Beams L Connectors Gutter Side Frame Front Eave **Deputy Frame** Drain Pipe **Down Strips Upper Strips Roof Sheets Steel Bases** Accessory Box:-

arport  $\mathbf{O}$ U



Disclaimer: Please consult with a qualified professional before starting the installation if you are unsure of anything regarding installation & permit. Carports and Outdoors is an online store and can not be held responsible for any workmanship/ installation issue. Our warranty does not cover any damage caused by normal wear and tear, accidents, misuse, lack of maintenance, a change of ownership or damage caused as a result of incorrect assembly.



## Carports and Outdoors M



Accessories List

Main Beam Cap x 2



Drain Pipe Elbow x 2



Front Eave Cap x 2



Gutter Cap x 2



Drain Pipe Connector & Clamps



Dynabolts for Steel Base



Screws To connect roof frame To Beams



Small Screws For Frame



Bolts & Washers for Post & Beam



Long Screws on upper strip To join Strips & Deputy Frame



Fat Screws For Sheets



Bolt's Cap









Angle for Gutter x 2



Front eave, deputy frame & gutter connector, secure with frame screws

## **Choose the installation option:**



## ADD LUXURY TO YOUR HOME

## **Option: 1- Bury the posts in the** ground

In this type of installation, dig a 60x60cm space and bury minimum 60cm posts and fill with the concrete. Leave them to dry for at least 24 hours.

If you are in strong wind areas, ple