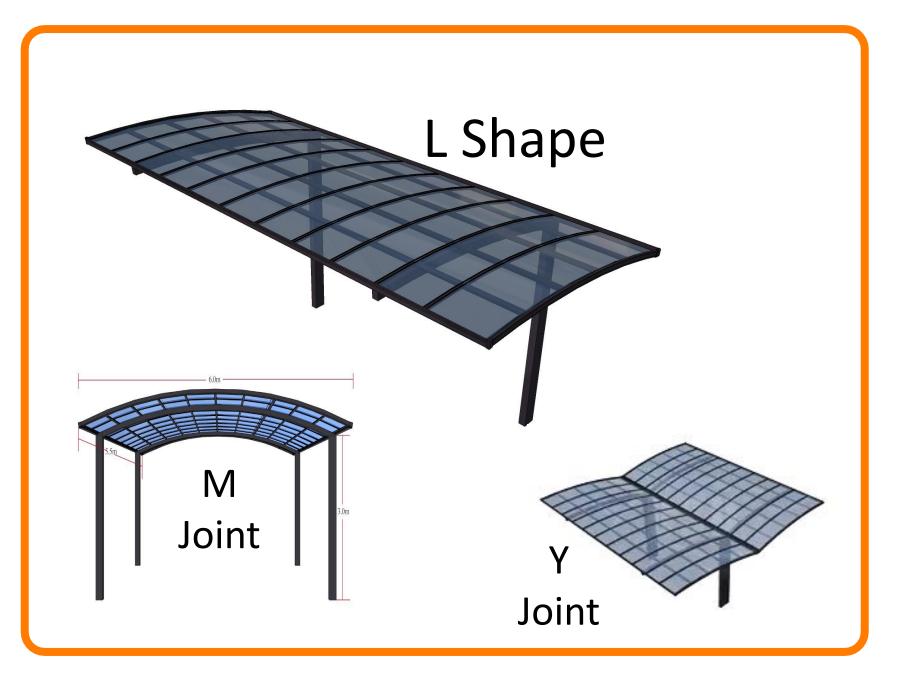

## Quick 10 step Installation guide

## Main Parts:

Posts Beams L Connectors Gutter Side Frame Front Eave **Deputy Frame** Drain Pipe **Down Strips Upper Strips Roof Sheets Steel Bases** Accessory Box:-

arport  $\mathbf{O}$ U



Disclaimer: Please consult with a qualified professional before starting the installation if you are unsure of anything regarding installation & permit. Carports and Outdoors is an online store and can not be held responsible for any workmanship/ installation issue. Our warranty does not cover any damage caused by normal wear and tear, accidents, misuse, lack of maintenance, a change of ownership or damage caused as a result of incorrect assembly.



## Carports and Outdoors M



Accessories List

Main Beam Cap x 2



Drain Pipe Elbow x 2



Front Eave Cap x 2



Gutter Cap x 2



Drain Pipe Connector & Clamps



Dynabolts for Steel Base



Screws To connect roof frame To Beams



Small Screws For Frame



Bolts & Washers for Post & Beam



Long Screws on upper strip To join Strips & Dep