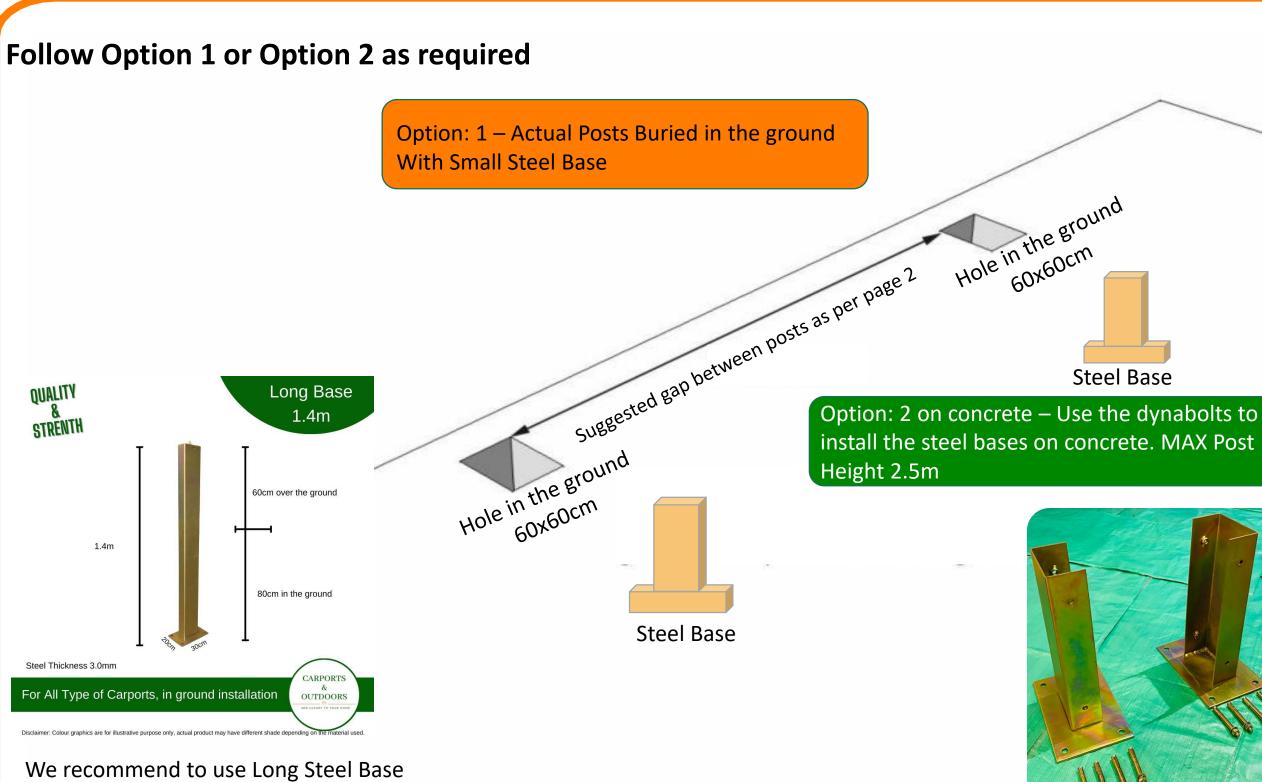

## **Option: 1- Bury the posts in the** ground

In this type of installation, dig a 60x60cm space and bury minimum 60cm posts and fill with the concrete. Leave them to dry for at least 24 hours.

If you are in strong wind areas, please follow the product engineering and/or consult with a professional installer.

## **Option: 2 - Install on the concrete slab**

In this type of installation, please use the steel bases provided with the dynabolts and then install the posts on top of these bases.

Please make sure concrete slab is strong enough to hold the carport.

Posts height 2.5m Maximum

to achieve more than 2.5m installed post height.