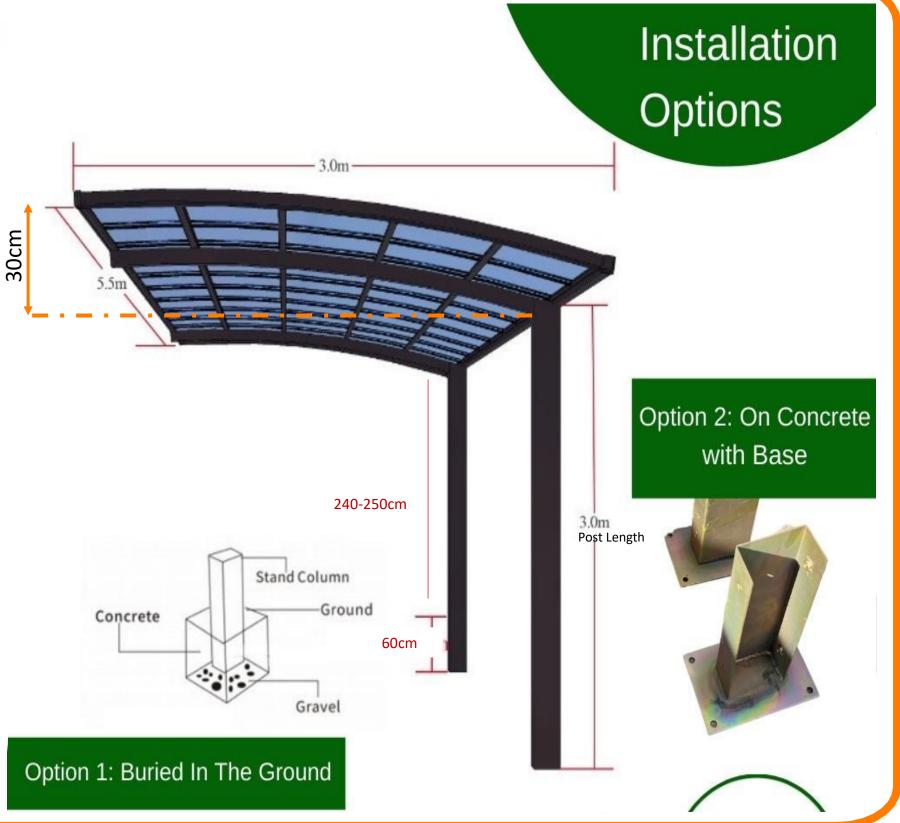

## **Choose the installation option:**

## **Option: 1- Bury the posts in the** ground

In this type of installation, dig a 60x60cm space and bury minimum 60cm posts and fill with the concrete. Leave them to dry for at least 24 hours.

If you are in strong wind areas, please follow the product engineering and/or consult with a professional installer.

## **Option: 2 - Install on the concrete slab**

In this type of installation, please use the steel bases provided with the dynabolts and then install the posts on top of these bases.

Please make sure concrete slab is strong enough to hold the carport.

Posts height 2.5m Maximum

to achieve more than 2.5m installed post height.