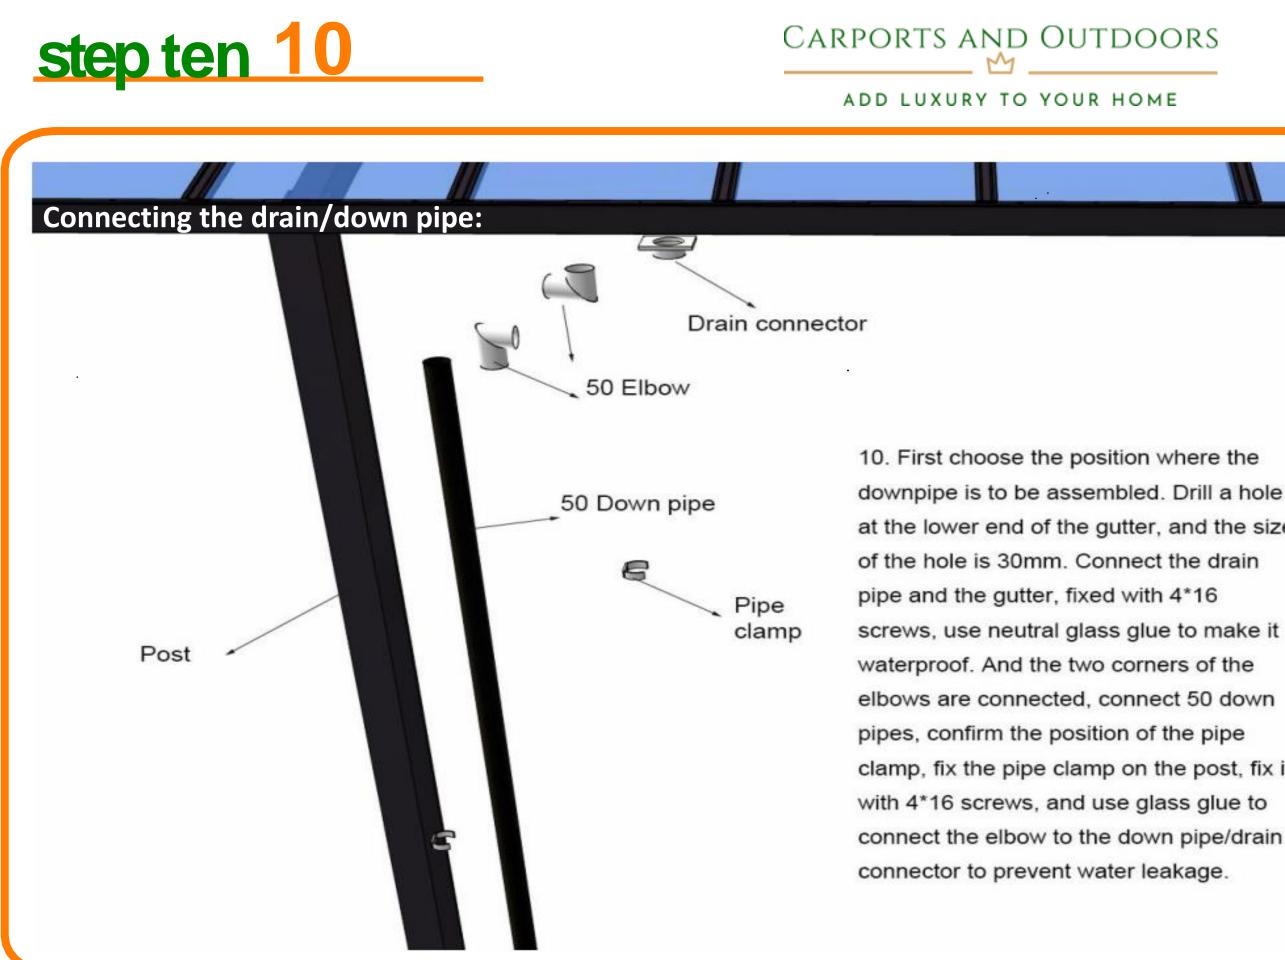

## Upper strip

**Sheet Holders on Gutter** Use 3 frame screws on one Sheet holder

downpipe is to be assembled. Drill a hole at the lower end of the gutter, and the size clamp, fix the pipe clamp on the post, fix it connect the elbow to the down pipe/drain

## **Assembled Drainage System:**

50 drain connector 50 Elbow 50 pipe clamp 50 pipe clamp Assembled drainage 50 downpipe system