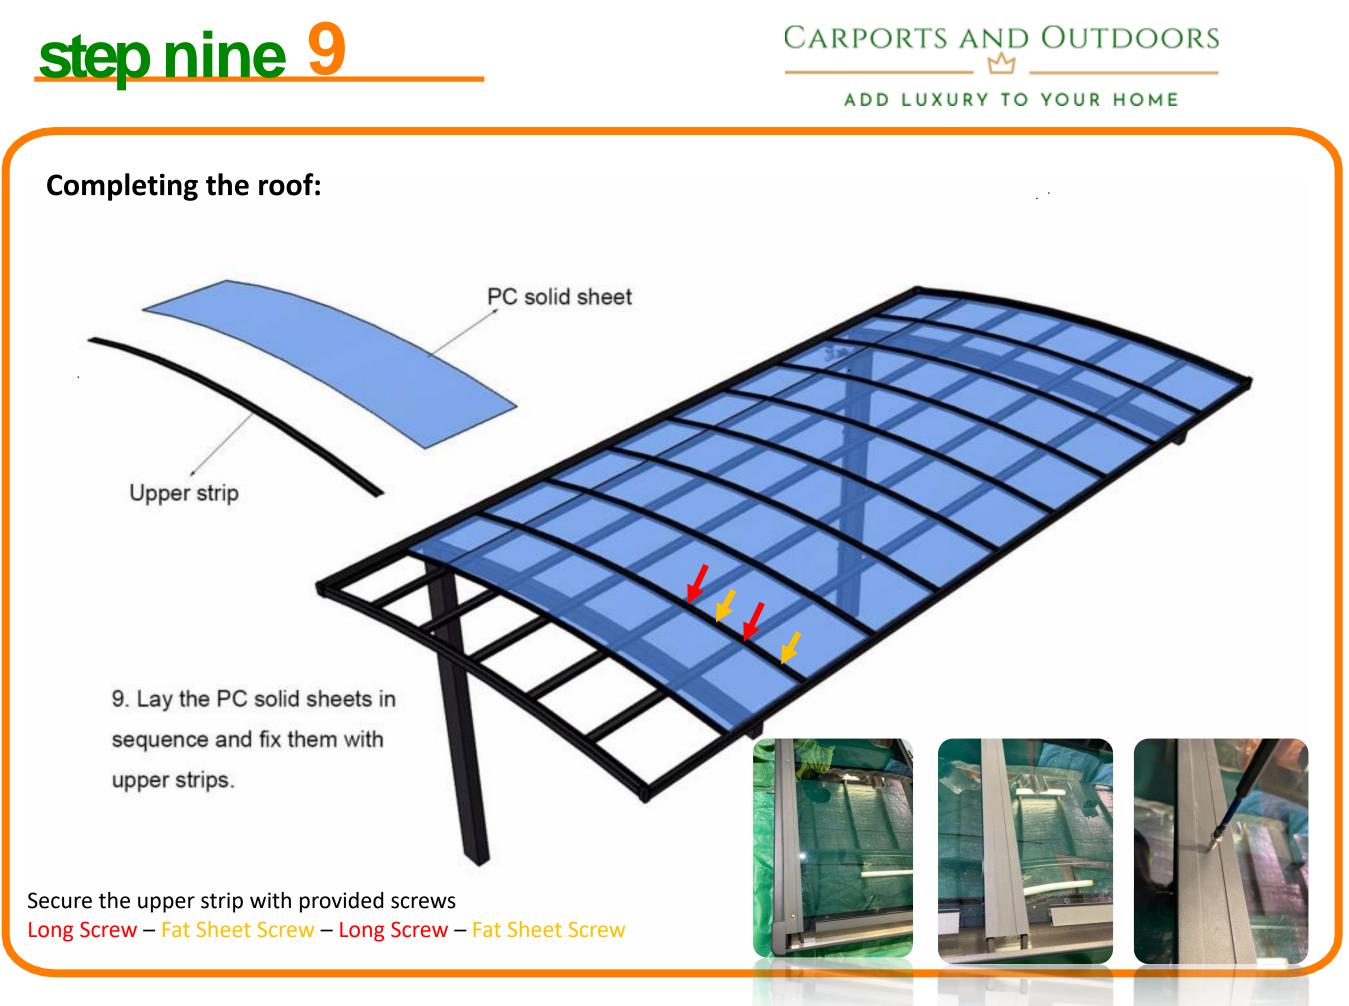

## Installing the roof sheets:

\*Please measure the sheets width and match with the frame, before start assembling them, one or more sheets can be of different size

8. Tear off the film from the PC solid sheet, put the sheet into the sheet holder and lay it on the down strip, put the upper strip to press the PC sheet, open a small hole in the middle of the upper strip, use 5\*12 screws for the fixing, and the screw spacing is 30-40 cm (We must use 5\*12 screws to fix the upper strip, other screws can't fix)

> Long Self Drill Screws To connect Upper Strip, Down Strip & Deputy Frame

Fat Sheets Screws To use to secure Upper & down strips

Secure the upper strip with provided screws Long Screw – Fat Sheet Screw – Long Screw – Fat Sheet Screw

## PC solid sheet

## Upper strip

**Sheet Holders on Gutter** Use 3 frame screws on one Sheet holder

downpipe is to be assembled. Drill a hole at the lower end of the gutter, and the size clamp, fix the pipe clamp on the post, fix it connect the elbow to the down pipe/drain